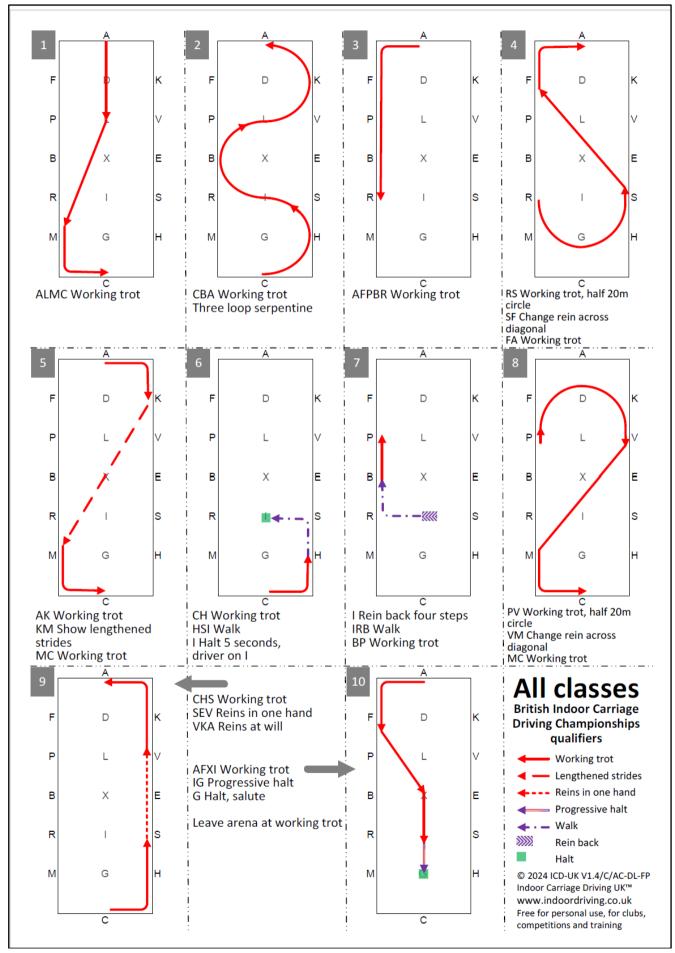

## Precision & Paces Test - 2024-2025 Season

Version 1.4b

|    |                   |                                                                              | To be judged                                                                                                 |                                                                                                       |
|----|-------------------|------------------------------------------------------------------------------|--------------------------------------------------------------------------------------------------------------|-------------------------------------------------------------------------------------------------------|
|    | Letters           | Movement                                                                     | Precision                                                                                                    | Paces                                                                                                 |
| 1  | ALMC              | Working trot                                                                 | Accuracy at markers<br>Straightness of lines<br>Use of arena corners                                         | Quality of trot<br>Straightness of animal<br>Correct bend                                             |
| 2  | СВА               | Working trot Three-loop serpentine                                           | Equal shape loops Straight steps across the arena Use of arena                                               | Correct bend Maintaining tempo & balance                                                              |
| 3  | AFPB              | Working trot                                                                 | Straightness of lines<br>Use of arena corners                                                                | Quality of trot<br>Straightness of animal                                                             |
| 4  | RS<br>SF<br>FA    | Working trot, half 20m circle<br>Change rein across diagonal<br>Working trot | Accuracy of shape<br>Straightness of line<br>Use of arena corners                                            | Quality of trot, correct bend<br>Straightness of animal<br>Maintaining tempo                          |
| 5  | AK<br>KM<br>MC    | Working trot Show lengthened strides Working trot                            | Use of arena corners<br>Straightness of line                                                                 | Quality of trot. Correct bend Straightness of animal Maintaining tempo                                |
| 6  | CH<br>HSI<br>I    | Working trot<br>Walk<br>Halt 5 seconds, driver on I                          | Transition at marker<br>Correct line across arena<br>Driver on I                                             | Quality of transition<br>Quality of walk steps<br>Quality of halt                                     |
| 7  | I<br>IRB<br>BP    | Rein back 4 steps<br>Walk<br>Working trot                                    | Use of arena<br>Transition at marker                                                                         | Clearly defined diagonal steps Quality of transitions                                                 |
| 8  | PV<br>VM<br>MC    | Working trot, half 20m circle<br>Change rein across diagonal<br>Working trot | Accuracy of shape<br>Straightness of line<br>Use of arena corners                                            | Quality of trot<br>Correct bend<br>Straightness of animal<br>Maintaining tempo                        |
| 9  | CHS<br>SEV<br>VKA | Working trot<br>Reins in 1 hand<br>Reins at will                             | Straightness of line<br>Use of arena corners                                                                 | Quality of trot<br>Straightness of animal<br>Impulsion and bending                                    |
| 10 | AFXI<br>IG<br>G   | Working trot Progressive halt Halt, salute, (lead) animal's nose at G        | Use of arena corner Accuracy of changes of direction; Straightness of line, on centre line; Accuracy of halt | Quality of trot<br>Correct bend<br>Straightness of animal<br>Quality of transition<br>Quality of halt |

Leave arena at working trot