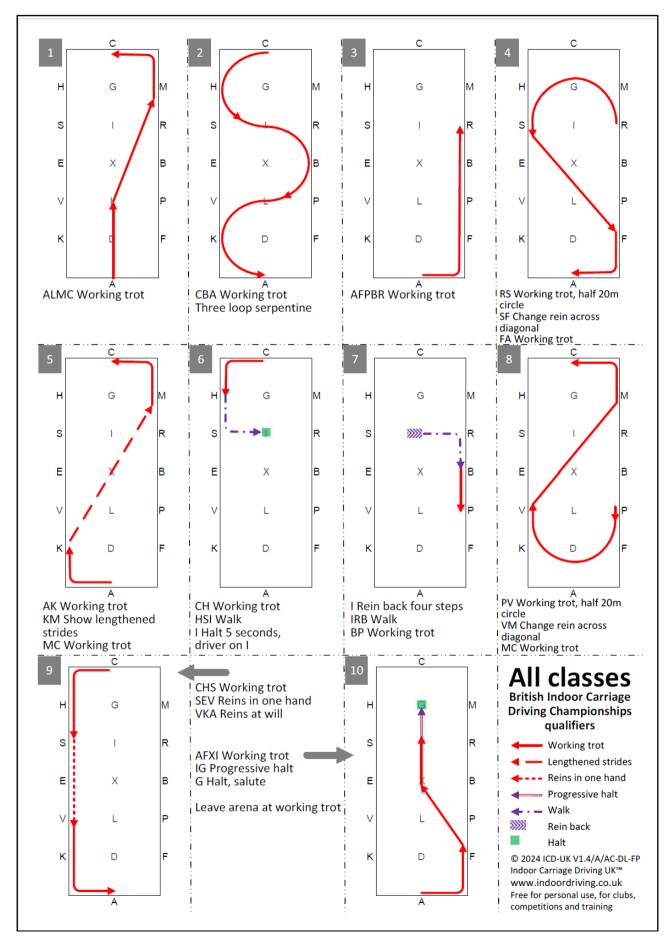

## Precision & Paces Test - 2024-2025 Season

Version 1.4b

|    |                   |                                                                              | To be judged                                                                                                 |                                                                                                       |
|----|-------------------|------------------------------------------------------------------------------|--------------------------------------------------------------------------------------------------------------|-------------------------------------------------------------------------------------------------------|
|    | Letters           | Movement                                                                     | Precision                                                                                                    | Paces                                                                                                 |
| 1  | ALMC              | Working trot                                                                 | Accuracy at markers<br>Straightness of lines<br>Use of arena corners                                         | Quality of trot<br>Straightness of animal<br>Correct bend                                             |
| 2  | СВА               | Working trot Three-loop serpentine                                           | Equal shape loops Straight steps across the arena Use of arena                                               | Correct bend Maintaining tempo & balance                                                              |
| 3  | AFPB              | Working trot                                                                 | Straightness of lines<br>Use of arena corners                                                                | Quality of trot<br>Straightness of animal                                                             |
| 4  | RS<br>SF<br>FA    | Working trot, half 20m circle<br>Change rein across diagonal<br>Working trot | Accuracy of shape<br>Straightness of line<br>Use of arena corners                                            | Quality of trot, correct bend<br>Straightness of animal<br>Maintaining tempo                          |
| 5  | AK<br>KM<br>MC    | Working trot Show lengthened strides Working trot                            | Use of arena corners<br>Straightness of line                                                                 | Quality of trot. Correct bend Straightness of animal Maintaining tempo                                |
| 6  | CH<br>HSI<br>I    | Working trot<br>Walk<br>Halt 5 seconds, driver on I                          | Transition at marker<br>Correct line across arena<br>Driver on I                                             | Quality of transition<br>Quality of walk steps<br>Quality of halt                                     |
| 7  | I<br>IRB<br>BP    | Rein back 4 steps<br>Walk<br>Working trot                                    | Use of arena<br>Transition at marker                                                                         | Clearly defined diagonal steps Quality of transitions                                                 |
| 8  | PV<br>VM<br>MC    | Working trot, half 20m circle<br>Change rein across diagonal<br>Working trot | Accuracy of shape<br>Straightness of line<br>Use of arena corners                                            | Quality of trot<br>Correct bend<br>Straightness of animal<br>Maintaining tempo                        |
| 9  | CHS<br>SEV<br>VKA | Working trot<br>Reins in 1 hand<br>Reins at will                             | Straightness of line<br>Use of arena corners                                                                 | Quality of trot<br>Straightness of animal<br>Impulsion and bending                                    |
| 10 | AFXI<br>IG<br>G   | Working trot Progressive halt Halt, salute, (lead) animal's nose at G        | Use of arena corner Accuracy of changes of direction; Straightness of line, on centre line; Accuracy of halt | Quality of trot<br>Correct bend<br>Straightness of animal<br>Quality of transition<br>Quality of halt |

Leave arena at working trot